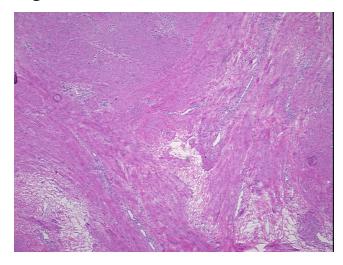

s (from Pathology Verification):

Within normal limits

Normal: 100%

Lesional: 0%

Tumor: 0%

Tumor Hypo/Acellular

Stroma:

0%

**Tumor Hypercellular** 

Stroma:

0%

Necrosis: (

Pathology Verification

notes from H&E review:

CASE Diagnosis (from

medical center path

report):

No pathologic disease

0% endometrial, 100% myometrium

**Age:** 31

**Gender:** Female

**Storage:** Store frozen tissue sections at -80°C.

**OriGene Technologies, Inc.** 9620 Medical Center Drive, Ste 200

CN: techsupport@origene.cn

Rockville, MD 20850, US Phone: +1-888-267-4436 https://www.origene.com techsupport@origene.com EU: info-de@origene.com



Stability:

All frozen tissue sections are stable for 1 year from date of purchase if stored at -80°C without repeated freeze/thaws.

## **Product images:**



4x Image



20x Image