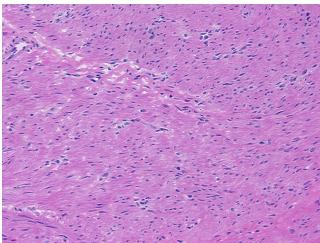

ology Verification):

Within normal limits

Normal: 100%

Lesional: 0%

Tumor: 0%

Tumor Hypo/Acellular

Stroma:

0%

**Tumor Hypercellular** 

Stroma:

0%

Necrosis: (

Pathology Verification

notes from H&E review:

CASE Diagnosis (from

medical center path

report):

No pathologic disease

0% endometrial, 100% myometrium

**Age:** 31

**Gender:** Female

**Storage:** Store frozen tissue sections at -80°C.

**OriGene Technologies, Inc.** 9620 Medical Center Drive, Ste 200

CN: techsupport@origene.cn

Rockville, MD 20850, US Phone: +1-888-267-4436 https://www.origene.com techsupport@origene.com EU: info-de@origene.com



Stability:

All frozen tissue sections are stable for 1 year from date of purchase if stored at -80°C without repeated freeze/thaws.

## **Product images:**



4x Image



20x Image