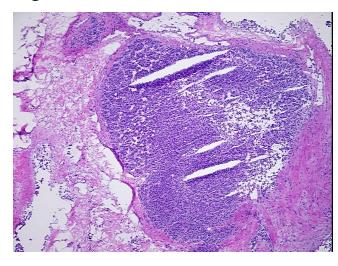

15%

**Tumor Hypercellular** 

Stroma:

0%

**Necrosis:** 

**Pathology Verification** 

notes from H&E review:

Normal: 75% exocrine pancreas, 5% endocrine pancreas, 20% fibrosis

**CASE Diagnosis (from** medical center path

report):

Tumor of pancreas, neuroendocrine

64 Age:

Gender: **Female** 

**Tumor Grade:** Not Reported



OriGene Technologies, Inc. 9620 Medical Center Drive, Ste 200

CN: techsupport@origene.cn

Rockville, MD 20850, US Phone: +1-888-267-4436 https://www.origene.com techsupport@origene.com EU: info-de@origene.com



Minimum Stage **Grouping:** 

Not Reported

Storage: Store frozen tissue sections at -80°C.

Stability: All frozen tissue sections are stable for 1 year from date of purchase if stored at -80°C

without repeated freeze/thaws.

## **Product images:**



4x Image



20x Image