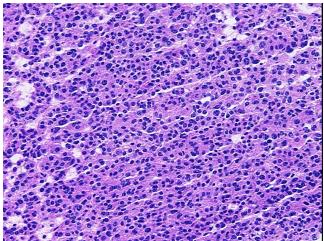

r Hypercellular** 

Stroma:

0%

**Necrosis:** 

**Pathology Verification** 

notes from H&E review:

Normal: 75% exocrine pancreas, 5% endocrine pancreas, 20% fibrosis

**CASE Diagnosis (from** medical center path

report):

Tumor of pancreas, neuroendocrine

64 Age:

Gender: **Female** 

**Tumor Grade:** Not Reported



OriGene Technologies, Inc. 9620 Medical Center Drive, Ste 200

CN: techsupport@origene.cn

Rockville, MD 20850, US Phone: +1-888-267-4436 https://www.origene.com techsupport@origene.com EU: info-de@origene.com



Minimum Stage **Grouping:** 

Not Reported

Storage: Store frozen tissue sections at -80°C.

Stability: All frozen tissue sections are stable for 1 year from date of purchase if stored at -80°C

without repeated freeze/thaws.

## **Product images:**



4x Image



20x Image