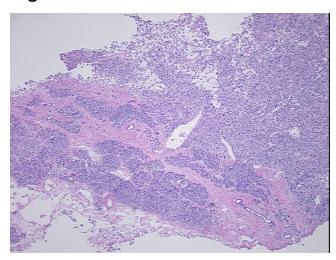

* Female

Tumor Grade: Not Reported



**OriGene Technologies, Inc.** 9620 Medical Center Drive, Ste 200

CN: techsupport@origene.cn

Rockville, MD 20850, US Phone: +1-888-267-4436 https://www.origene.com techsupport@origene.com EU: info-de@origene.com



Minimum Stage Grouping:

Not Reported

T (Extent of Primary

Tumor):

Not Reported

N (Lymph node

metastasis):

Not Reported

M (Distant metastasis): Not Reported

Diagnostic Test Results: Synaptophysin ~ SYN! by IHC,Positive; Chromogranin A ~ Parathyroid secretory protein 1! by

IHC,Positive, focal; CD34 ~ HPCA! by IHC,Positive

**Storage:** Store frozen tissue sections at -80°C.

Stability: All frozen tissue sections are stable for 1 year from date of purchase if stored at -80°C

without repeated freeze/thaws.

## **Product images:**



4x Image





20x Image