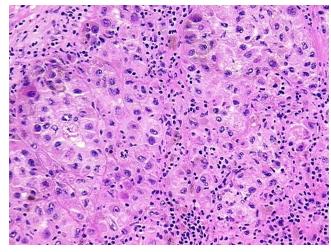

**Pathology Verification** 

notes from H&E review:

hypocellular stroma: 100% fibrosis

**CASE Diagnosis (from** medical center path

report):

Malignant melanoma, metastatic

56 Age:

Gender: Male

**Tumor Grade:** Not Reported



OriGene Technologies, Inc. 9620 Medical Center Drive, Ste 200

CN: techsupport@origene.cn

Rockville, MD 20850, US Phone: +1-888-267-4436 https://www.origene.com techsupport@origene.com EU: info-de@origene.com



Minimum Stage Grouping:

IIIA

T (Extent of Primary

Tumor):

pTX

N (Lymph node

pN1a

metastasis):

M (Distant metastasis): pMX

**Storage:** Store frozen tissue sections at -80°C.

Stability: All frozen tissue sections are stable for 1 year from date of purchase if stored at -80°C

without repeated freeze/thaws.

## **Product images:**



4x Image



20x Image