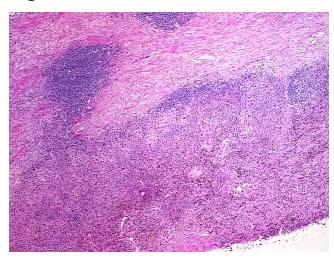

crosis:** 

**Pathology Verification** 

notes from H&E review:

hypocellular stroma: 100% fibrosis

**CASE Diagnosis (from** medical center path

report):

Malignant melanoma, metastatic

56 Age:

Gender: Male

**Tumor Grade:** Not Reported



OriGene Technologies, Inc. 9620 Medical Center Drive, Ste 200

CN: techsupport@origene.cn

Rockville, MD 20850, US Phone: +1-888-267-4436 https://www.origene.com techsupport@origene.com EU: info-de@origene.com



Minimum Stage Grouping:

IIIA

T (Extent of Primary

Tumor):

pTX

N (Lymph node

pN1a

metastasis):

M (Distant metastasis): pMX

**Storage:** Store frozen tissue sections at -80°C.

Stability: All frozen tissue sections are stable for 1 year from date of purchase if stored at -80°C

without repeated freeze/thaws.

## **Product images:**



4x Image



20x Image