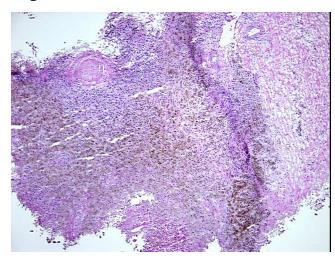

ification

notes from H&E review:

notes from H&E review

CASE Diagnosis (from medical center path

report):

Malignant melanoma, metastatic

Tumor metastasized to axillary lymph node

**Age:** 56

Gender: Male

Tumor Grade: Not Reported



**OriGene Technologies, Inc.** 9620 Medical Center Drive, Ste 200

CN: techsupport@origene.cn

Rockville, MD 20850, US Phone: +1-888-267-4436 https://www.origene.com techsupport@origene.com EU: info-de@origene.com



Minimum Stage Grouping:

IIIA

T (Extent of Primary

Tumor):

pTX

N (Lymph node

pN1a

metastasis):

M (Distant metastasis): pMX

**Storage:** Store frozen tissue sections at -80°C.

Stability: All frozen tissue sections are stable for 1 year from date of purchase if stored at -80°C

without repeated freeze/thaws.

## **Product images:**



4x Image



20x Image