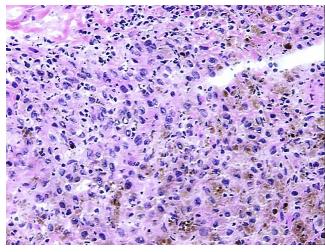

otes from H&E review:

notes from H&E review

CASE Diagnosis (from medical center path

report):

Malignant melanoma, metastatic

Tumor metastasized to axillary lymph node

**Age:** 56

Gender: Male

Tumor Grade: Not Reported



**OriGene Technologies, Inc.** 9620 Medical Center Drive, Ste 200

CN: techsupport@origene.cn

Rockville, MD 20850, US Phone: +1-888-267-4436 https://www.origene.com techsupport@origene.com EU: info-de@origene.com



Minimum Stage Grouping:

IIIA

T (Extent of Primary

Tumor):

pTX

N (Lymph node

pN1a

metastasis):

M (Distant metastasis): pMX

**Storage:** Store frozen tissue sections at -80°C.

Stability: All frozen tissue sections are stable for 1 year from date of purchase if stored at -80°C

without repeated freeze/thaws.

## **Product images:**



4x Image



20x Image