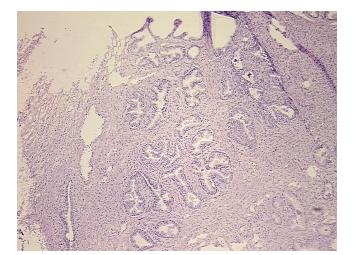

64

Tissue of Origin: Prostate
Site of Finding: Prostate

Appearance: L

Sample Diagnosis (from Pathology Verification):

Hyperplasia of prostate

 Normal:
 0%

 Lesional:
 100%

 Tumor:
 0%

Tumor Hypo/Acellular

Stroma:

0%

Tumor Hypercellular

Stroma:

report):

0%

Necrosis: 09

CASE Diagnosis (from medical center path

Adenoma of prostate

Age: 85
Gender: Male

**Storage:** Store frozen tissue sections at -80°C.

Stability: All frozen tissue sections are stable for 1 year from date of purchase if stored at -80°C

without repeated freeze/thaws.



**OriGene Technologies, Inc.** 9620 Medical Center Drive, Ste 200

CN: techsupport@origene.cn

Rockville, MD 20850, US Phone: +1-888-267-4436 https://www.origene.com techsupport@origene.com EU: info-de@origene.com



## **Product images:**



4x Image



20x Image