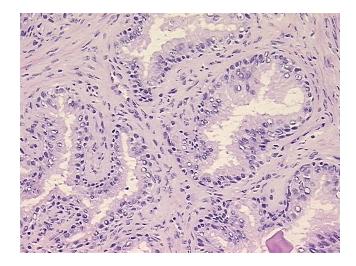

f Origin: Prostate
Site of Finding: Prostate

Appearance: L

Sample Diagnosis (from Pathology Verification):

Hyperplasia of prostate

 Normal:
 0%

 Lesional:
 100%

 Tumor:
 0%

Tumor Hypo/Acellular

Stroma:

0%

Tumor Hypercellular

Stroma:

report):

0%

Necrosis: 09

CASE Diagnosis (from medical center path

Adenoma of prostate

Age: 85
Gender: Male

**Storage:** Store frozen tissue sections at -80°C.

Stability: All frozen tissue sections are stable for 1 year from date of purchase if stored at -80°C

without repeated freeze/thaws.



**OriGene Technologies, Inc.** 9620 Medical Center Drive, Ste 200

CN: techsupport@origene.cn

Rockville, MD 20850, US Phone: +1-888-267-4436 https://www.origene.com techsupport@origene.com EU: info-de@origene.com



## **Product images:**



4x Image



20x Image