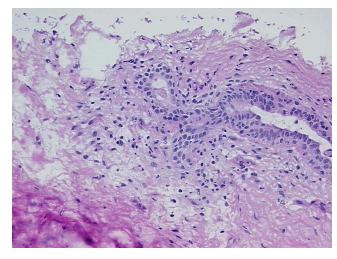

m H&E review:

lotes from har review.

CASE Diagnosis (from medical center path

report):

Carcinoma in situ of breast, ductal

20% glandular epithelium, 25% fibrous stroma, 55% fat with fat necrosis

**Age:** 69

**Gender:** Female

Tumor Grade: Not Reported



**OriGene Technologies, Inc.** 9620 Medical Center Drive, Ste 200

CN: techsupport@origene.cn

Rockville, MD 20850, US Phone: +1-888-267-4436 https://www.origene.com techsupport@origene.com EU: info-de@origene.com



T (Extent of Primary

Tumor):

Tis

N (Lymph node

metastasis):

N0

M (Distant metastasis): MX

**Storage:** Store frozen tissue sections at -80°C.

Stability: All frozen tissue sections are stable for 1 year from date of purchase if stored at -80°C

without repeated freeze/thaws.

## **Product images:**



4x Image



20x Image