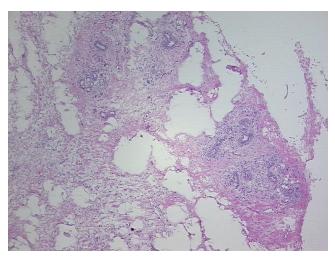

n

notes from H&E review:

lotes from har review.

CASE Diagnosis (from medical center path

report):

Carcinoma in situ of breast, ductal

20% glandular epithelium, 25% fibrous stroma, 55% fat with fat necrosis

**Age:** 69

**Gender:** Female

Tumor Grade: Not Reported



**OriGene Technologies, Inc.** 9620 Medical Center Drive, Ste 200

CN: techsupport@origene.cn

Rockville, MD 20850, US Phone: +1-888-267-4436 https://www.origene.com techsupport@origene.com EU: info-de@origene.com



T (Extent of Primary

Tumor):

Tis

N (Lymph node

metastasis):

N0

M (Distant metastasis): MX

**Storage:** Store frozen tissue sections at -80°C.

Stability: All frozen tissue sections are stable for 1 year from date of purchase if stored at -80°C

without repeated freeze/thaws.

## **Product images:**



4x Image



20x Image