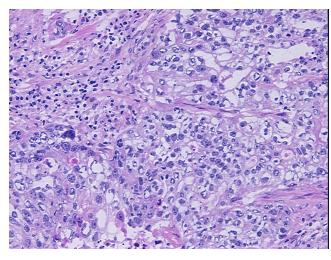

## **Product images:**

4x Image

20x Image

Appearance: T

Sample Diagnosis (from

Pathology Verification):

Adenocarcinoma of duodenum

Normal: 0%

Lesional: 0%

Tumor: 75%

Tumor Hypo/Acellular

notes from H&E review:

**CASE Diagnosis (from** 

medical center path report):

Adenocarcinoma of duodenum

Adenocarcinoma of the duodenum, periampullary

**Age:** 72

**Gender:** Female

**Tumor Grade:** AJCC G3: Poorly differentiated