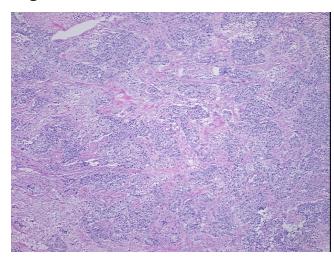

## **Product images:**

4x Image

20x Image

Appearance: T

Sample Diagnosis (from

Pathology Verification):

Adenocarcinoma of duodenum

Normal: 0%

Lesional: 0%

Tumor: 75%

Tumor Hypo/Acellular

notes from H&E review:

**CASE Diagnosis (from** 

medical center path report):

Adenocarcinoma of duodenum

Adenocarcinoma of the duodenum, periampullary

**Age:** 72

**Gender:** Female

**Tumor Grade:** AJCC G3: Poorly differentiated