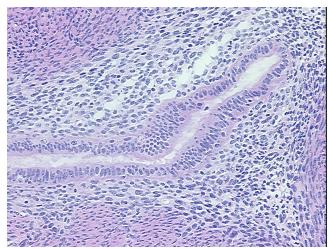

rmal: 5%
Lesional: 95%
Tumor: 0%

Tumor Hypo/Acellular

Stroma:

0%

Tumor Hypercellular

Stroma:

0%

Necrosis: 0%

Pathology Verification notes from H&E review:

5% endometrial glands, 15% endometrial stroma, 80% myometrium; focal adenomyosis

CASE Diagnosis (from medical center path

report):

Cyst of ovary, follicular

**Age:** 47

**Gender:** Female

**Storage:** Store frozen tissue sections at -80°C.



**OriGene Technologies, Inc.** 9620 Medical Center Drive, Ste 200

CN: techsupport@origene.cn

Rockville, MD 20850, US Phone: +1-888-267-4436 https://www.origene.com techsupport@origene.com EU: info-de@origene.com



Stability:

All frozen tissue sections are stable for 1 year from date of purchase if stored at -80°C without repeated freeze/thaws.

## **Product images:**



4x Image



20x Image