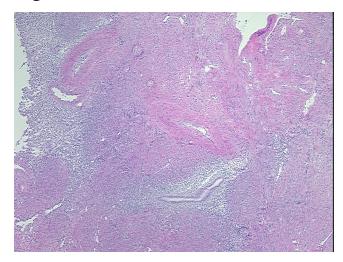

ometrium

Normal: 5%
Lesional: 95%
Tumor: 0%

Tumor Hypo/Acellular

Stroma:

0%

Tumor Hypercellular

Stroma:

0%

Necrosis: 0%

Pathology Verification notes from H&E review:

5% endometrial glands, 15% endometrial stroma, 80% myometrium; focal adenomyosis

CASE Diagnosis (from medical center path

report):

Cyst of ovary, follicular

**Age:** 47

**Gender:** Female

**Storage:** Store frozen tissue sections at -80°C.



**OriGene Technologies, Inc.** 9620 Medical Center Drive, Ste 200

CN: techsupport@origene.cn

Rockville, MD 20850, US Phone: +1-888-267-4436 https://www.origene.com techsupport@origene.com EU: info-de@origene.com



Stability:

All frozen tissue sections are stable for 1 year from date of purchase if stored at -80°C without repeated freeze/thaws.

## **Product images:**



4x Image



20x Image