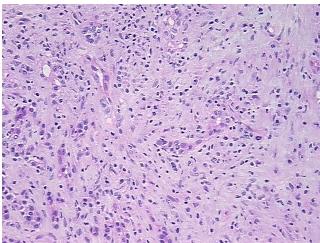

## **Product images:**

4x Image

20x Image

Appearance:

Sample Diagnosis (from Pathology Verification):

Pancreatitis, chronic

**Pancreas** 

0%

0%

0% Normal: Lesional: 100%

0% Tumor: