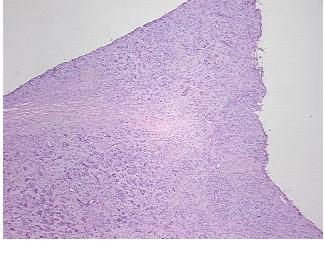

## **Product images:**

4x Image

20x Image

Appearance:

Sample Diagnosis (from Pathology Verification):

Pancreatitis, chronic

**Pancreas** 

0%

0%

0% Normal: Lesional: 100%

0% Tumor: