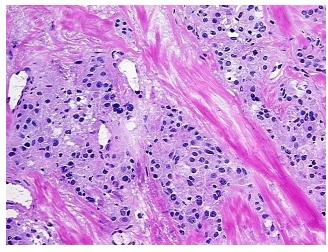

: 15%

Tumor Hypo/Acellular

Stroma:

Tumor Hypercellular 0%

Stroma:

Necrosis: 09

Pathology Verification

notes from H&E review:

CASE Diagnosis (from

medical center path

report):

**Age:** 68

Gender: Male

Tumor Grade: Not Reported

OriGene Technologies, Inc.

9620 Medical Center Drive, Ste 200 Rockville, MD 20850, US Phone: +1-888-267-4436 https://www.origene.com techsupport@origene.com EU: info-de@origene.com CN: techsupport@origene.cn





Minimum Stage Grouping:

T (Extent of Primary

Tumor):

N (Lymph node pN0

metastasis):

M (Distant metastasis): pMX

**Storage:** Store frozen tissue sections at -80°C.

pT1

Stability: All frozen tissue sections are stable for 1 year from date of purchase if stored at -80°C

without repeated freeze/thaws.

## **Product images:**



4x Image



20x Image