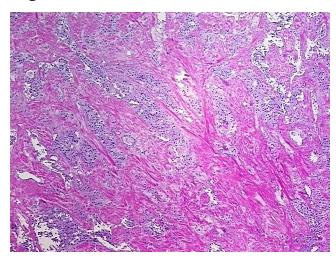

l: 0%

Tumor: 15%

Tumor Hypo/Acellular

Stroma:

Tumor Hypercellular 0%

Stroma:

Necrosis: 09

Pathology Verification

notes from H&E review:

CASE Diagnosis (from

medical center path

report):

**Age:** 68

Gender: Male

Tumor Grade: Not Reported

OriGene Technologies, Inc.

9620 Medical Center Drive, Ste 200 Rockville, MD 20850, US Phone: +1-888-267-4436 https://www.origene.com techsupport@origene.com EU: info-de@origene.com CN: techsupport@origene.cn





Minimum Stage Grouping:

T (Extent of Primary

Tumor):

N (Lymph node pN0

metastasis):

M (Distant metastasis): pMX

**Storage:** Store frozen tissue sections at -80°C.

pT1

Stability: All frozen tissue sections are stable for 1 year from date of purchase if stored at -80°C

without repeated freeze/thaws.

## **Product images:**



4x Image



20x Image