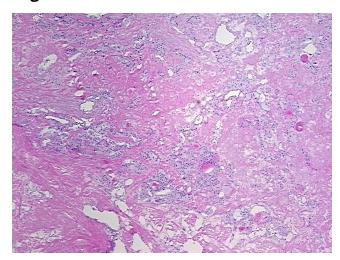

medullary

Tumor Stroma (Hypo/Acellular): Hyalinization, amyloid

Age: 68
Gender: Male

Tumor Grade: Not Reported



**OriGene Technologies, Inc.** 9620 Medical Center Drive, Ste 200

CN: techsupport@origene.cn

Rockville, MD 20850, US Phone: +1-888-267-4436 https://www.origene.com techsupport@origene.com EU: info-de@origene.com



Minimum Stage

Grouping:

T (Extent of Primary Tumor):

N (Lymph node N0

metastasis):

M (Distant metastasis): MX

Diagnostic Test Results: Chromogranin A ~ Parathyroid secretory protein 1! by IHC,Positive; Calcitonin ~ CAL3F5! by

IHC,Positive

**Storage:** Store frozen tissue sections at -80°C.

Ī

T1

Stability: All frozen tissue sections are stable for 1 year from date of purchase if stored at -80°C

without repeated freeze/thaws.

## **Product images:**



4x Image





20x Image