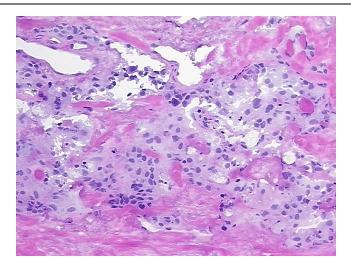

mor Stroma (Hypo/Acellular): Hyalinization, amyloid

Age: 68
Gender: Male

Tumor Grade: Not Reported



**OriGene Technologies, Inc.** 9620 Medical Center Drive, Ste 200

CN: techsupport@origene.cn

Rockville, MD 20850, US Phone: +1-888-267-4436 https://www.origene.com techsupport@origene.com EU: info-de@origene.com



Minimum Stage

Grouping:

T (Extent of Primary Tumor):

N (Lymph node N0

metastasis):

M (Distant metastasis): MX

Diagnostic Test Results: Chromogranin A ~ Parathyroid secretory protein 1! by IHC,Positive; Calcitonin ~ CAL3F5! by

IHC,Positive

**Storage:** Store frozen tissue sections at -80°C.

Ī

T1

Stability: All frozen tissue sections are stable for 1 year from date of purchase if stored at -80°C

without repeated freeze/thaws.

## **Product images:**



4x Image





20x Image