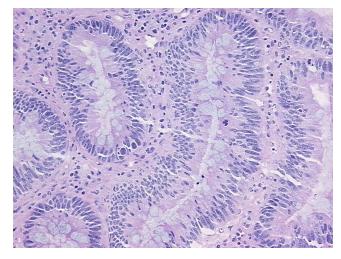

**Tumor Hypercellular** 

Stroma:

10%

0% **Necrosis:** 

**CASE Diagnosis (from** medical center path

report):

Polyposis of colon, adenomatous

29 Age:

Gender: Male

**Tumor Grade:** Not Reported Minimum Stage Not Reported

Grouping:

OriGene Technologies, Inc. 9620 Medical Center Drive, Ste 200

CN: techsupport@origene.cn

Rockville, MD 20850, US Phone: +1-888-267-4436 https://www.origene.com techsupport@origene.com EU: info-de@origene.com

T (Extent of Primary

Tumor):

Not Reported

N (Lymph node

Not Reported

metastasis):

M (Distant metastasis): Not Reported

**Storage:** Store frozen tissue sections at -80°C.

Stability: All frozen tissue sections are stable for 1 year from date of purchase if stored at -80°C

without repeated freeze/thaws.

## **Product images:**



4x Image



20x Image