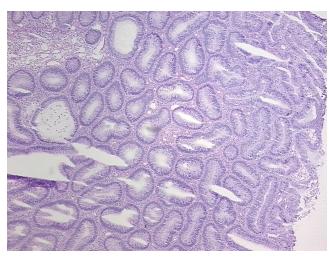

troma:

0%

**Tumor Hypercellular** 

Stroma:

10%

0% **Necrosis:** 

**CASE Diagnosis (from** medical center path

report):

Polyposis of colon, adenomatous

29 Age:

Gender: Male

**Tumor Grade:** Not Reported Minimum Stage Not Reported

Grouping:

OriGene Technologies, Inc. 9620 Medical Center Drive, Ste 200

CN: techsupport@origene.cn

Rockville, MD 20850, US Phone: +1-888-267-4436 https://www.origene.com techsupport@origene.com EU: info-de@origene.com

T (Extent of Primary

Tumor):

Not Reported

N (Lymph node

Not Reported

metastasis):

M (Distant metastasis): Not Reported

**Storage:** Store frozen tissue sections at -80°C.

Stability: All frozen tissue sections are stable for 1 year from date of purchase if stored at -80°C

without repeated freeze/thaws.

## **Product images:**



4x Image



20x Image