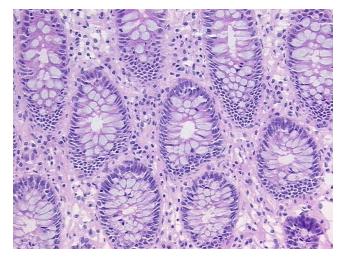

review:

**CASE Diagnosis (from** 

medical center path report):

Polyposis of colon, adenomatous

30% mucosa, 30% submucosa, 40% smooth muscle

29 Age: Gender: Male

**Tumor Grade:** Not Reported



OriGene Technologies, Inc. 9620 Medical Center Drive, Ste 200

CN: techsupport@origene.cn

Rockville, MD 20850, US Phone: +1-888-267-4436 https://www.origene.com techsupport@origene.com EU: info-de@origene.com



Minimum Stage Grouping:

Not Reported

T (Extent of Primary

Tumor):

Not Reported

N (Lymph node

Not Reported

metastasis):

M (Distant metastasis): Not Reported

Storage:

Store frozen tissue sections at -80°C.

Stability:

All frozen tissue sections are stable for 1 year from date of purchase if stored at -80°C

without repeated freeze/thaws.

## **Product images:**



4x Image



20x Image