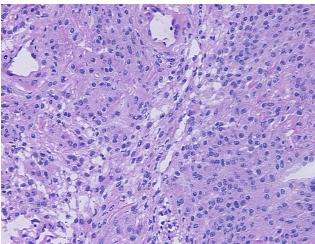

** 

Stroma:

0%

Necrosis: 0%

CASE Diagnosis (from medical center path

report):

Meningioma, atypical

**Age:** 48

**Gender:** Female

Tumor Grade: WHO Grade II

Minimum Stage Not Reported

**Grouping:** 

9620 Medical Center Drive, Ste 200 Rockville, MD 20850, US Phone: +1-888-267-4436 https://www.origene.com techsupport@origene.com EU: info-de@origene.com CN: techsupport@origene.cn





T (Extent of Primary

Tumor):

Not Reported

N (Lymph node

Not Reported

metastasis):

M (Distant metastasis): Not Reported

**Diagnostic Test Results:** Ki67 ~ MIB1! by IHC,High

**Storage:** Store frozen tissue sections at -80°C.

Stability: All frozen tissue sections are stable for 1 year from date of purchase if stored at -80°C

without repeated freeze/thaws.

## **Product images:**



4x Image



20x Image