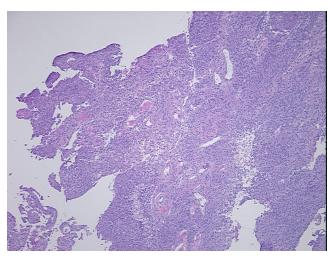

ypercellular** 

Stroma:

0%

Necrosis: 0%

CASE Diagnosis (from medical center path

report):

Meningioma, atypical

**Age:** 48

**Gender:** Female

Tumor Grade: WHO Grade II

Minimum Stage Not Reported

**Grouping:** 

9620 Medical Center Drive, Ste 200 Rockville, MD 20850, US Phone: +1-888-267-4436 https://www.origene.com techsupport@origene.com EU: info-de@origene.com CN: techsupport@origene.cn





T (Extent of Primary

Tumor):

Not Reported

N (Lymph node

Not Reported

metastasis):

M (Distant metastasis): Not Reported

**Diagnostic Test Results:** Ki67 ~ MIB1! by IHC,High

**Storage:** Store frozen tissue sections at -80°C.

Stability: All frozen tissue sections are stable for 1 year from date of purchase if stored at -80°C

without repeated freeze/thaws.

## **Product images:**



4x Image



20x Image