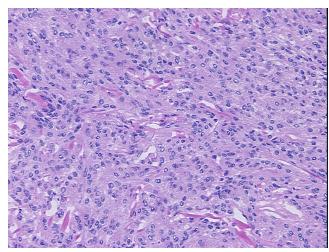

## **Product data:**

**Product Type:** Frozen Sections **Disease State:** Other Disease **Diagnosis Category:** Meningioma

Tissue: Brain

Frozen Sample ID: FR00018010 Case ID: CU0000005414

Tissue of Origin: Brain Site of Finding: Brain Т Appearance:

Sample Diagnosis (from Pathology Verification):

Meningioma, atypical

Meningioma, atypical

Normal: 0% Lesional: 0% 70% Tumor: 30%

Tumor Hypo/Acellular

Stroma:

**Tumor Hypercellular** 0%

Stroma:

## **Product images:**

4x Image

20x Image