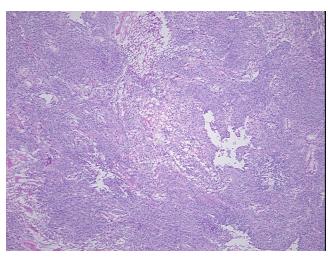

## **Product data:**

**Product Type:** Frozen Sections **Disease State:** Other Disease **Diagnosis Category:** Meningioma

Tissue: Brain

Frozen Sample ID: FR00018010 Case ID: CU0000005414

Tissue of Origin: Brain Site of Finding: Brain Т Appearance:

Sample Diagnosis (from Pathology Verification):

Meningioma, atypical

Meningioma, atypical

Normal: 0% Lesional: 0% 70% Tumor: 30%

Tumor Hypo/Acellular

Stroma:

**Tumor Hypercellular** 0%

Stroma:

## **Product images:**

4x Image

20x Image