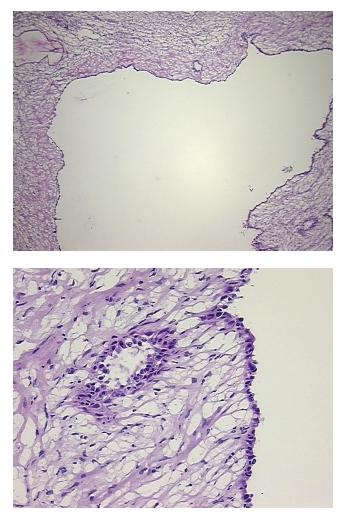

| Product Type:                                           | Frozen Sections                                                                                      |
|---------------------------------------------------------|------------------------------------------------------------------------------------------------------|
| Disease State:                                          | Other Disease                                                                                        |
| Diagnosis Category:                                     | Polycystic Kidney Disease                                                                            |
| Tissue:                                                 | Kidney                                                                                               |
| Frozen Sample ID:                                       | FR00026F4B                                                                                           |
| Case ID:                                                | CU000005404                                                                                          |
| Tissue of Origin:                                       | Kidney                                                                                               |
| Site of Finding:                                        | Kidney                                                                                               |
| Appearance:                                             | L                                                                                                    |
| Sample Diagnosis (from<br>Pathology Verification):      | Polycystic kidney disease                                                                            |
| Normal:                                                 | 0%                                                                                                   |
| Lesional:                                               | 100%                                                                                                 |
| Tumor:                                                  | 0%                                                                                                   |
| Tumor Hypo/Acellular<br>Stroma:                         | 0%                                                                                                   |
| Tumor Hypercellular<br>Stroma:                          | 0%                                                                                                   |
| Necrosis:                                               | 0%                                                                                                   |
| Pathology Verification<br>notes from H&E review:        | Inflammation: Mild Lymphoid infiltrate; Other Features/Comments: cysts only, no normal<br>parenchyma |
| CASE Diagnosis (from<br>medical center path<br>report): | Polycystic kidney disease                                                                            |
| Age:                                                    | 58                                                                                                   |
| Gender:                                                 | Male                                                                                                 |
| Storage:                                                | Store frozen tissue sections at -80°C.                                                               |
|                                                         |                                                                                                      |

## **Product images:**

4x Image

20x Image

This product is to be used for laboratory only. Not for diagnostic or therapeutic use. ©2022 OriGene Technologies, Inc., 9620 Medical Center Drive, Ste 200, Rockville, MD 20850, US