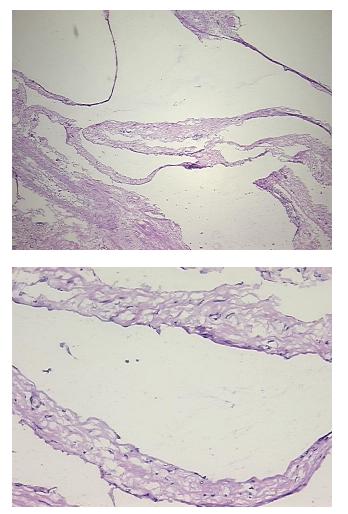

| Product Type:                                           | Frozen Sections                                                                                                                                   |
|---------------------------------------------------------|---------------------------------------------------------------------------------------------------------------------------------------------------|
| Disease State:                                          | Other Disease                                                                                                                                     |
| Diagnosis Category:                                     | Polycystic Kidney Disease                                                                                                                         |
| Tissue:                                                 | Kidney                                                                                                                                            |
| Frozen Sample ID:                                       | FR00026F49                                                                                                                                        |
| Case ID:                                                | CU000005404                                                                                                                                       |
| Tissue of Origin:                                       | Kidney                                                                                                                                            |
| Site of Finding:                                        | Kidney                                                                                                                                            |
| Appearance:                                             | L                                                                                                                                                 |
| Sample Diagnosis (from<br>Pathology Verification):      | Polycystic kidney disease                                                                                                                         |
| Normal:                                                 | 0%                                                                                                                                                |
| Lesional:                                               | 100%                                                                                                                                              |
| Tumor:                                                  | 0%                                                                                                                                                |
| Tumor Hypo/Acellular<br>Stroma:                         | 0%                                                                                                                                                |
| Tumor Hypercellular<br>Stroma:                          | 0%                                                                                                                                                |
| Necrosis:                                               | 0%                                                                                                                                                |
| Pathology Verification<br>notes from H&E review:        | Inflammation: Mild Lymphoid infiltrate, Mild Macrophages; Other Features/Comments: cysts with single glomerulus noted, otherwise no normal tissue |
| CASE Diagnosis (from<br>medical center path<br>report): | Polycystic kidney disease                                                                                                                         |
| Age:                                                    | 58                                                                                                                                                |
| Gender:                                                 | Male                                                                                                                                              |
| Storage:                                                | Store frozen tissue sections at -80°C.                                                                                                            |
|                                                         |                                                                                                                                                   |

## **Product images:**

4x Image

20x Image

This product is to be used for laboratory only. Not for diagnostic or therapeutic use. ©2022 OriGene Technologies, Inc., 9620 Medical Center Drive, Ste 200, Rockville, MD 20850, US