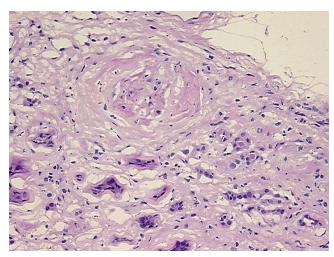

:

Polycystic kidney disease

Normal: 0% Lesional: 100%

0% Tumor:

Tumor Hypo/Acellular

Stroma:

0%

**Tumor Hypercellular** 

Stroma:

0%

0% **Necrosis:** 

**Pathology Verification** notes from H&E review:

**CASE Diagnosis (from** medical center path

report):

Polycystic kidney disease

Non Tumor Structures: 100% No normal architecture

58 Age: Gender: Male

Store frozen tissue sections at -80°C. Storage:

OriGene Technologies, Inc. 9620 Medical Center Drive, Ste 200

CN: techsupport@origene.cn

Rockville, MD 20850, US Phone: +1-888-267-4436 https://www.origene.com techsupport@origene.com EU: info-de@origene.com



Stability:

All frozen tissue sections are stable for 1 year from date of purchase if stored at -80°C without repeated freeze/thaws.

## **Product images:**



4x Image



20x Image