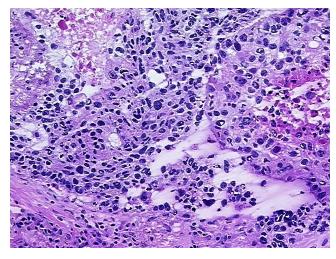

cellular

Stroma:

0%

Tumor Hypercellular

Stroma:

25%

Necrosis: 50%

CASE Diagnosis (from

medical center path

report):

Adenocarcinoma of lung

**Age:** 78

Gender: Male

**Tumor Grade:** AJCC G3: Poorly differentiated

Minimum Stage IB

**Grouping:** 



**OriGene Technologies, Inc.** 9620 Medical Center Drive, Ste 200

CN: techsupport@origene.cn

Rockville, MD 20850, US Phone: +1-888-267-4436 https://www.origene.com techsupport@origene.com EU: info-de@origene.com



T (Extent of Primary

Tumor):

pN0

pT2

N (Lymph node metastasis):

M (Distant metastasis): pMX

**Storage:** Store frozen tissue sections at -80°C.

Stability: All frozen tissue sections are stable for 1 year from date of purchase if stored at -80°C

without repeated freeze/thaws.

## **Product images:**



4x Image



20x Image