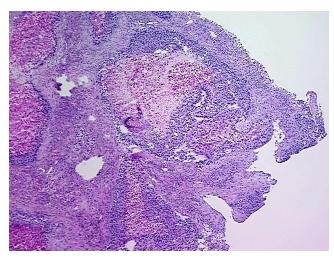

Tumor Hypo/Acellular

Stroma:

0%

Tumor Hypercellular

Stroma:

25%

Necrosis: 50%

CASE Diagnosis (from

medical center path

report):

Adenocarcinoma of lung

**Age:** 78

Gender: Male

**Tumor Grade:** AJCC G3: Poorly differentiated

Minimum Stage IB

**Grouping:** 



**OriGene Technologies, Inc.** 9620 Medical Center Drive, Ste 200

CN: techsupport@origene.cn

Rockville, MD 20850, US Phone: +1-888-267-4436 https://www.origene.com techsupport@origene.com EU: info-de@origene.com



T (Extent of Primary

Tumor):

pN0

pT2

N (Lymph node metastasis):

M (Distant metastasis): pMX

**Storage:** Store frozen tissue sections at -80°C.

Stability: All frozen tissue sections are stable for 1 year from date of purchase if stored at -80°C

without repeated freeze/thaws.

## **Product images:**



4x Image



20x Image