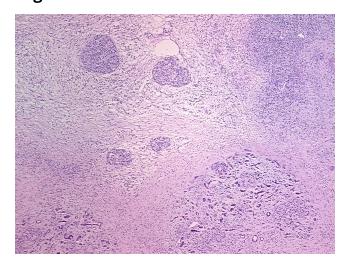

## **Product data:**

**Product Type: Frozen Sections Disease State:** Other Disease

**Diagnosis Category:** Cysts

Tissue: **Pancreas** 

Frozen Sample ID: FR00026CD0

Case ID: CU0000005395

Tissue of Origin: **Pancreas** Site of Finding: **Pancreas** 

Appearance:

Sample Diagnosis (from Pathology Verification):

Pseudocyst of pancreas

Normal: 0% Lesional: 100% 0% Tumor:

Tumor Hypo/Acellular

Stroma:

0%

**Tumor Hypercellular** 

Stroma:

0%

**Necrosis:** 

**Pathology Verification** 

notes from H&E review:

wall of pseudocyst with acute and chronic pancreatitis

**CASE Diagnosis (from** medical center path

report):

Pseudocyst of pancreas

43 Age: Gender: Male

Store frozen tissue sections at -80°C. Storage:

OriGene Technologies, Inc. 9620 Medical Center Drive, Ste 200

CN: techsupport@origene.cn

Rockville, MD 20850, US Phone: +1-888-267-4436 https://www.origene.com techsupport@origene.com EU: info-de@origene.com

## **Product images:**

4x Image

20x Image