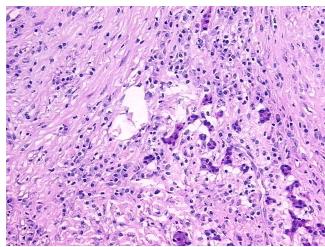

## **Product data:**

**Product Type: Frozen Sections Disease State:** Other Disease

**Diagnosis Category:** Cysts

Tissue: **Pancreas** 

Frozen Sample ID: FR00026CD0

Case ID: CU0000005395

Tissue of Origin: **Pancreas** Site of Finding: **Pancreas** 

Appearance:

Sample Diagnosis (from Pathology Verification):

Pseudocyst of pancreas

Normal: 0% Lesional: 100% 0% Tumor:

Tumor Hypo/Acellular

Stroma:

0%

**Tumor Hypercellular** 

Stroma:

0%

**Necrosis:** 

**Pathology Verification** 

notes from H&E review:

wall of pseudocyst with acute and chronic pancreatitis

**CASE Diagnosis (from** medical center path

report):

Pseudocyst of pancreas

43 Age: Gender: Male

Store frozen tissue sections at -80°C. Storage:

OriGene Technologies, Inc. 9620 Medical Center Drive, Ste 200

CN: techsupport@origene.cn

Rockville, MD 20850, US Phone: +1-888-267-4436 https://www.origene.com techsupport@origene.com EU: info-de@origene.com

## **Product images:**

4x Image

20x Image