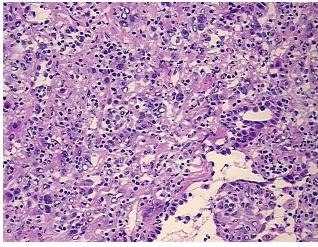

center path

report):

Adenocarcinoma of lung

acellular tumor stroma: mucin

39 Age:

Gender: **Female** 

**Tumor Grade:** AJCC G3: Poorly differentiated



OriGene Technologies, Inc. 9620 Medical Center Drive, Ste 200

CN: techsupport@origene.cn

Rockville, MD 20850, US Phone: +1-888-267-4436 https://www.origene.com techsupport@origene.com EU: info-de@origene.com

Minimum Stage Grouping:

IIIA

T (Extent of Primary

Tumor):

T2

N (Lymph node

N2

metastasis):

M (Distant metastasis): MX

**Diagnostic Test Results:** GMS ~ Grocott methenamine silver stain, Positive

**Storage:** Store frozen tissue sections at -80°C.

Stability: All frozen tissue sections are stable for 1 year from date of purchase if stored at -80°C

without repeated freeze/thaws.

## **Product images:**



4x Image



20x Image