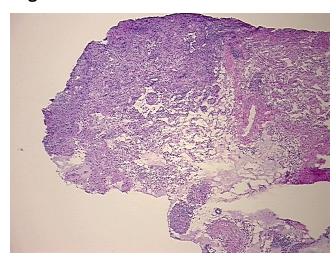

** 

medical center path

report):

Adenocarcinoma of lung

acellular tumor stroma: mucin

39 Age:

Gender: **Female** 

**Tumor Grade:** AJCC G3: Poorly differentiated



OriGene Technologies, Inc. 9620 Medical Center Drive, Ste 200

CN: techsupport@origene.cn

Rockville, MD 20850, US Phone: +1-888-267-4436 https://www.origene.com techsupport@origene.com EU: info-de@origene.com

Minimum Stage Grouping:

IIIA

T (Extent of Primary

Tumor):

T2

N (Lymph node

N2

metastasis):

M (Distant metastasis): MX

**Diagnostic Test Results:** GMS ~ Grocott methenamine silver stain, Positive

**Storage:** Store frozen tissue sections at -80°C.

Stability: All frozen tissue sections are stable for 1 year from date of purchase if stored at -80°C

without repeated freeze/thaws.

## **Product images:**



4x Image



20x Image