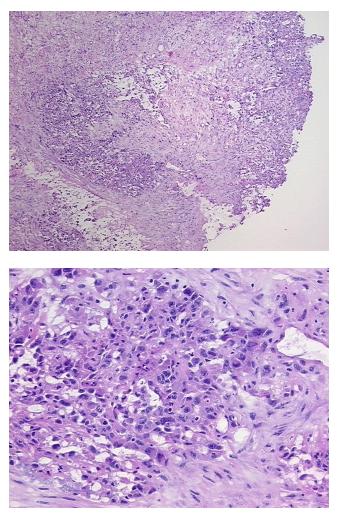

| Product Type:                                           | Frozen Sections                                              |
|---------------------------------------------------------|--------------------------------------------------------------|
| Disease State:                                          | Cancer                                                       |
| Diagnosis Category:                                     | Lung Cancer                                                  |
| Tissue:                                                 | Lung                                                         |
| Frozen Sample ID:                                       | FR5B33B10F                                                   |
| Case ID:                                                | CU000005387                                                  |
| Tissue of Origin:                                       | Lung                                                         |
| Site of Finding:                                        | Lung                                                         |
| Appearance:                                             | Т                                                            |
| Sample Diagnosis (from<br>Pathology Verification):      | Carcinoma of lung, large cell                                |
| Normal:                                                 | 60%                                                          |
| Lesional:                                               | 0%                                                           |
| Tumor:                                                  | 15%                                                          |
| Tumor Hypo/Acellular<br>Stroma:                         | 0%                                                           |
| Tumor Hypercellular<br>Stroma:                          | 25%                                                          |
| Necrosis:                                               | 0%                                                           |
| Pathology Verification<br>notes from H&E review:        | normal: 85% alveoli, 5% bronchioles, 10% fibrovascular septa |
| CASE Diagnosis (from<br>medical center path<br>report): | Carcinoma of lung, large cell                                |
| Age:                                                    | 79                                                           |
| Gender:                                                 | Female                                                       |
| Tumor Grade:                                            | Not Reported                                                 |
|                                                         |                                                              |

## Product images:

**\** 

4x Image

20x Image

This product is to be used for laboratory only. Not for diagnostic or therapeutic use. ©2025 OriGene Technologies, Inc., 9620 Medical Center Drive, Ste 200, Rockville, MD 20850, US