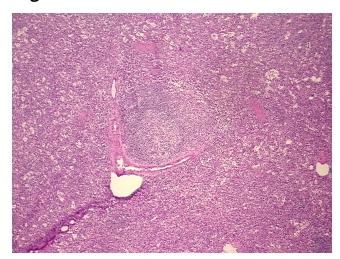

## **Product images:**

4x Image

20x Image

## **Product data:**

**Product Type: Frozen Sections** 

**Disease State:** Normal Normal **Diagnosis Category:** Tissue: Spleen

Frozen Sample ID: FR5B33B06D Case ID: CU0000005380

Tissue of Origin: Spleen Site of Finding: Spleen

Appearance:

Sample Diagnosis (from Pathology Verification):

Within normal limits

Normal: 100% Lesional: 0% 0% Tumor:

Tumor Hypo/Acellular

Stroma:

**Tumor Hypercellular** 0%

Stroma:

Non Tumor Structures: 70% Red pulp, 30% White pulp

Stability:

All frozen tissue sections are stable for 1 year from date of purchase if stored at -80°C without repeated freeze/thaws.