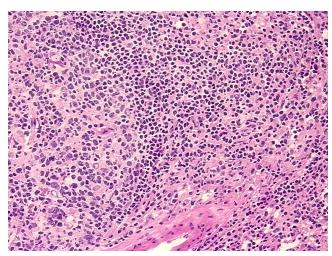

## **Product images:**

4x Image

20x Image

## **Product data:**

**Product Type: Frozen Sections** 

**Disease State:** Normal Normal **Diagnosis Category:** Tissue: Spleen

Frozen Sample ID: FR5B33B06D Case ID: CU0000005380

Tissue of Origin: Spleen Site of Finding: Spleen

Appearance:

Sample Diagnosis (from Pathology Verification):

Within normal limits

Normal: 100% Lesional: 0% 0% Tumor:

Tumor Hypo/Acellular

Stroma:

**Tumor Hypercellular** 0%

Stroma:

Non Tumor Structures: 70% Red pulp, 30% White pulp

Stability:

All frozen tissue sections are stable for 1 year from date of purchase if stored at -80°C without repeated freeze/thaws.