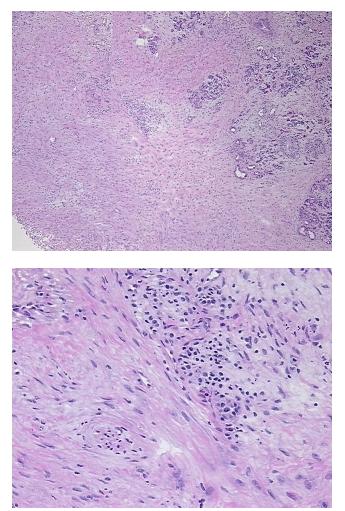

| Product Type:                                           | Frozen Sections                              |
|---------------------------------------------------------|----------------------------------------------|
| Disease State:                                          | Other Disease                                |
| Diagnosis Category:                                     | Pancreatitis                                 |
| Tissue:                                                 | Pancreas                                     |
| Frozen Sample ID:                                       | FR000267D8                                   |
| Case ID:                                                | CU000005380                                  |
| Tissue of Origin:                                       | Pancreas                                     |
| Site of Finding:                                        | Pancreas                                     |
| Appearance:                                             | L                                            |
| Sample Diagnosis (from<br>Pathology Verification):      | Pancreatitis, chronic                        |
| Normal:                                                 | 0%                                           |
| Lesional:                                               | 100%                                         |
| Tumor:                                                  | 0%                                           |
| Tumor Hypo/Acellular<br>Stroma:                         | 0%                                           |
| Tumor Hypercellular<br>Stroma:                          | 0%                                           |
| Necrosis:                                               | 0%                                           |
| Pathology Verification<br>notes from H&E review:        | No normal architecture in lesional component |
| CASE Diagnosis (from<br>medical center path<br>report): | Pancreatitis                                 |
| Age:                                                    | 43                                           |
| Gender:                                                 | Male                                         |
| Storage:                                                | Store frozen tissue sections at -80°C.       |

## **Product images:**

4x Image

20x Image

This product is to be used for laboratory only. Not for diagnostic or therapeutic use. ©2022 OriGene Technologies, Inc., 9620 Medical Center Drive, Ste 200, Rockville, MD 20850, US