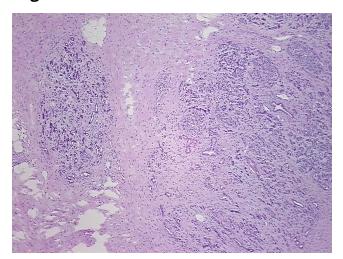

## **Product images:**

4x Image

20x Image

Site of Finding: Pancreas

Appearance:

Sample Diagnosis (from

Pathology Verification):

Pancreatitis

Normal: 0%

Lesional: 100%

Tumor: 0%

report):

0%

0%

**Age:** 43

Gender: Male

**Storage:** Store frozen tissue sections at -80°C.

**Pancreatitis** 

no normal architecture