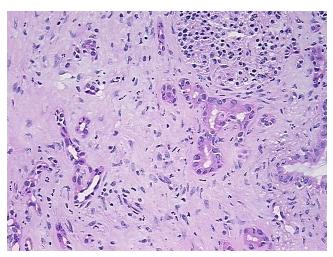

## **Product images:**

4x Image

20x Image

Site of Finding: Pancreas

Appearance:

Sample Diagnosis (from

Pathology Verification):

Pancreatitis

Normal: 0%

Lesional: 100%

Tumor: 0%

report):

0%

0%

**Age:** 43

Gender: Male

**Storage:** Store frozen tissue sections at -80°C.

**Pancreatitis** 

no normal architecture