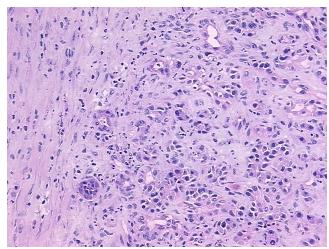

Tumor:

Tumor Hypo/Acellular

Stroma:

**Tumor Hypercellular** 

Stroma:

0%

0%

**Necrosis:** 

**Pathology Verification** 

notes from H&E review: epithelium, 2% ducts

**CASE Diagnosis (from** 

medical center path report):

**Pancreatitis** 

27 Age:

Gender: **Female** 

Store frozen tissue sections at -80°C. Storage:



OriGene Technologies, Inc. 9620 Medical Center Drive, Ste 200

CN: techsupport@origene.cn

Rockville, MD 20850, US Phone: +1-888-267-4436 https://www.origene.com techsupport@origene.com EU: info-de@origene.com

lesion: acute and chronic pancreatitis; normal: 93% exocrine epithelium, 5% endocrine



Stability:

All frozen tissue sections are stable for 1 year from date of purchase if stored at -80°C without repeated freeze/thaws.

## **Product images:**



4x Image



20x Image