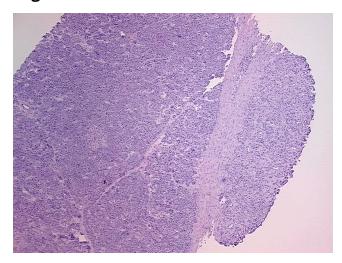

onal: 5%

0% Tumor:

Tumor Hypo/Acellular

Stroma:

**Tumor Hypercellular** 

Stroma:

0%

0%

**Necrosis:** 

**Pathology Verification** 

notes from H&E review: epithelium, 2% ducts

**CASE Diagnosis (from** 

medical center path report):

**Pancreatitis** 

27 Age:

Gender: **Female** 

Store frozen tissue sections at -80°C. Storage:



OriGene Technologies, Inc. 9620 Medical Center Drive, Ste 200

CN: techsupport@origene.cn

Rockville, MD 20850, US Phone: +1-888-267-4436 https://www.origene.com techsupport@origene.com EU: info-de@origene.com

lesion: acute and chronic pancreatitis; normal: 93% exocrine epithelium, 5% endocrine



Stability:

All frozen tissue sections are stable for 1 year from date of purchase if stored at -80°C without repeated freeze/thaws.

## **Product images:**



4x Image



20x Image