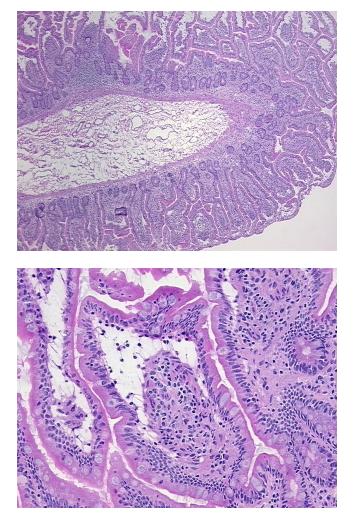

| Product Type:                                           | Frozen Sections                        |
|---------------------------------------------------------|----------------------------------------|
| Disease State:                                          | Normal                                 |
| Diagnosis Category:                                     | Normal                                 |
| Tissue:                                                 | Small intestine                        |
| Frozen Sample ID:                                       | FR00026618                             |
| Case ID:                                                | CU000005374                            |
| Tissue of Origin:                                       | Small intestine                        |
| Site of Finding:                                        | Small intestine                        |
| Appearance:                                             | R                                      |
| Sample Diagnosis (from<br>Pathology Verification):      | Within normal limits                   |
| Normal:                                                 | 100%                                   |
| Lesional:                                               | 0%                                     |
| Tumor:                                                  | 0%                                     |
| Tumor Hypo/Acellular<br>Stroma:                         | 0%                                     |
| Tumor Hypercellular<br>Stroma:                          | 0%                                     |
| Necrosis:                                               | 0%                                     |
| Pathology Verification<br>notes from H&E review:        | 40% mucosa, 20% submucosa, 40% muscle  |
| CASE Diagnosis (from<br>medical center path<br>report): | Crohns disease                         |
| Age:                                                    | 53                                     |
| Gender:                                                 | Female                                 |
| Storage:                                                | Store frozen tissue sections at -80°C. |

## **Product images:**

4x Image

20x Image

This product is to be used for laboratory only. Not for diagnostic or therapeutic use. ©2025 OriGene Technologies, Inc., 9620 Medical Center Drive, Ste 200, Rockville, MD 20850, US