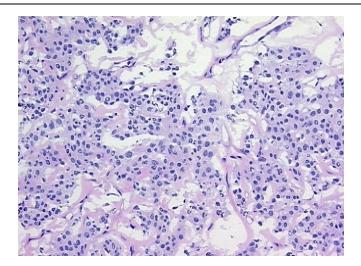

n

Rockville, MD 20850, US Phone: +1-888-267-4436 https://www.origene.com techsupport@origene.com EU: info-de@origene.com

Tumor: directly involving the adjacent ovary



Minimum Stage Grouping:

IIIA

T (Extent of Primary

Tumor):

ТЗа

N (Lymph node

metastasis):

N0

M (Distant metastasis):

MX

**Diagnostic Test Results:** 

Smooth muscle actin ~ SMA ~ Alpha-SMA! by IHC,Positive; Synaptophysin ~ SYN! by IHC,Negative; Desmin! by IHC,Positive; Inhibin,Negative; Chromogranin A ~ Parathyroid

secretory protein 1! by IHC, Negative; Cytokeratin AE1/AE3 ~ AE1/AE3! by IH

**Storage:** Store frozen tissue sections at -80°C.

Stability: All frozen tissue sections are stable for 1 year from date of purchase if stored at -80°C

without repeated freeze/thaws.

## **Product images:**



4x Image





20x Image