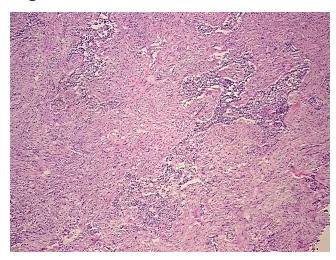

c reaction; Tumor Stroma (Hypo/Acellular): Fibrosis,

notes from H&E review: Myxoid

CASE Diagnosis (from

medical center path

report):

Mesothelioma of pleura

**Age:** 63

Gender: Not specified

**Tumor Grade:** AJCC GX: Grade cannot be assessed



**OriGene Technologies, Inc.** 9620 Medical Center Drive, Ste 200

CN: techsupport@origene.cn

Rockville, MD 20850, US Phone: +1-888-267-4436 https://www.origene.com techsupport@origene.com EU: info-de@origene.com



Minimum Stage Grouping:

T (Extent of Primary

Tumor):

N (Lymph node NX

metastasis):

M (Distant metastasis): MX

**Storage:** Store frozen tissue sections at -80°C.

T1

Stability: All frozen tissue sections are stable for 1 year from date of purchase if stored at -80°C

without repeated freeze/thaws.

## **Product images:**



4x Image



20x Image