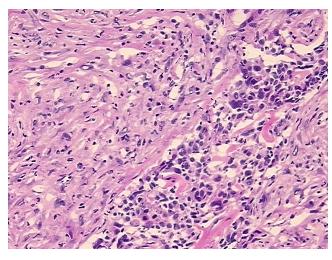

Tumor Stroma (Hypo/Acellular): Fibrosis,

notes from H&E review: Myxoid

CASE Diagnosis (from

medical center path

report):

Mesothelioma of pleura

**Age:** 63

Gender: Not specified

**Tumor Grade:** AJCC GX: Grade cannot be assessed



**OriGene Technologies, Inc.** 9620 Medical Center Drive, Ste 200

CN: techsupport@origene.cn

Rockville, MD 20850, US Phone: +1-888-267-4436 https://www.origene.com techsupport@origene.com EU: info-de@origene.com



Minimum Stage Grouping:

T (Extent of Primary

Tumor):

N (Lymph node NX

metastasis):

M (Distant metastasis): MX

**Storage:** Store frozen tissue sections at -80°C.

T1

Stability: All frozen tissue sections are stable for 1 year from date of purchase if stored at -80°C

without repeated freeze/thaws.

## **Product images:**



4x Image



20x Image