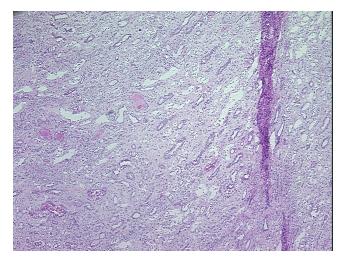

ation):

Rejection of allograft of kidney

Normal: 0%
Lesional: 100%
Tumor: 0%
Tumor Hypo/Acellular 0%

Stroma:

Sti Oilia.

Tumor Hypercellular

Stroma:

0%

Necrosis: 0%

Pathology Verification notes from H&E review:

otes from flat revie

CASE Diagnosis (from medical center path

report):

Rejection of allograft of kidney

0% cortex, 100% medulla

Age: 40
Gender: Male

**Storage:** Store frozen tissue sections at -80°C.

OriGene Technologies, Inc.

9620 Medical Center Drive, Ste 200 Rockville, MD 20850, US Phone: +1-888-267-4436 https://www.origene.com techsupport@origene.com EU: info-de@origene.com CN: techsupport@origene.cn





Stability:

All frozen tissue sections are stable for 1 year from date of purchase if stored at -80°C without repeated freeze/thaws.

## **Product images:**



4x Image



20x Image