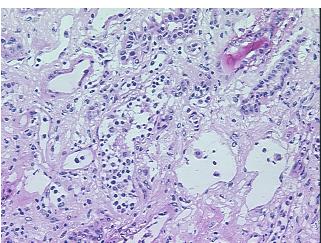

ection of allograft of kidney

Normal: 0%
Lesional: 100%
Tumor: 0%
Tumor Hypo/Acellular 0%

Stroma:

Sti Oilia.

Tumor Hypercellular

Stroma:

0%

Necrosis: 0%

Pathology Verification notes from H&E review:

otes from flat revie

CASE Diagnosis (from medical center path

report):

Rejection of allograft of kidney

0% cortex, 100% medulla

Age: 40
Gender: Male

**Storage:** Store frozen tissue sections at -80°C.

OriGene Technologies, Inc.

9620 Medical Center Drive, Ste 200 Rockville, MD 20850, US Phone: +1-888-267-4436 https://www.origene.com techsupport@origene.com EU: info-de@origene.com CN: techsupport@origene.cn





Stability:

All frozen tissue sections are stable for 1 year from date of purchase if stored at -80°C without repeated freeze/thaws.

## **Product images:**



4x Image



20x Image