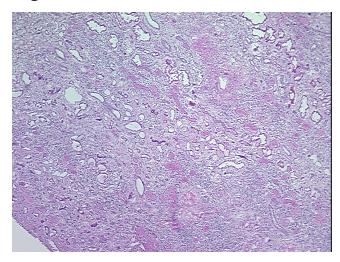

gy Verification):

Rejection of allograft of kidney

0% Normal: Lesional: 100% 0% Tumor: 0%

Tumor Hypo/Acellular

Stroma:

**Tumor Hypercellular** 0%

Stroma:

**Necrosis:** 0%

**Pathology Verification** 50% cortex, 50% medulla

notes from H&E review:

**CASE Diagnosis (from** medical center path

report):

Rejection of allograft of kidney

40 Age: Gender: Male

Store frozen tissue sections at -80°C. Storage:

OriGene Technologies, Inc.

9620 Medical Center Drive, Ste 200 Rockville, MD 20850, US Phone: +1-888-267-4436 https://www.origene.com techsupport@origene.com EU: info-de@origene.com CN: techsupport@origene.cn





Stability:

All frozen tissue sections are stable for 1 year from date of purchase if stored at -80  $^{\circ}$ C without repeated freeze/thaws.

## **Product images:**



4x Image



20x Image