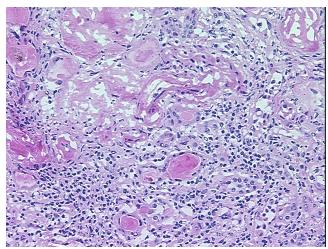

ion):

Rejection of allograft of kidney

0% Normal: Lesional: 100% 0% Tumor: 0%

Tumor Hypo/Acellular

Stroma:

**Tumor Hypercellular** 0%

Stroma:

**Necrosis:** 0%

**Pathology Verification** 50% cortex, 50% medulla

notes from H&E review:

**CASE Diagnosis (from** medical center path

report):

Rejection of allograft of kidney

40 Age: Gender: Male

Store frozen tissue sections at -80°C. Storage:

OriGene Technologies, Inc.

9620 Medical Center Drive, Ste 200 Rockville, MD 20850, US Phone: +1-888-267-4436 https://www.origene.com techsupport@origene.com EU: info-de@origene.com CN: techsupport@origene.cn





Stability:

All frozen tissue sections are stable for 1 year from date of purchase if stored at -80  $^{\circ}$ C without repeated freeze/thaws.

## **Product images:**



4x Image



20x Image