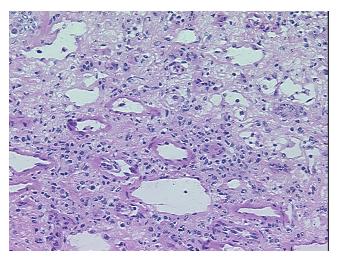

ogy Verification):

Rejection of allograft of kidney

Normal: 0%
Lesional: 100%
Tumor: 0%

Tumor Hypo/Acellular

Stroma:

0%

**Tumor Hypercellular** 

Stroma:

0%

Necrosis: 0%

Pathology Verification

notes from H&E review:

0% cortex, 100% medulla

CASE Diagnosis (from medical center path

report):

Rejection of allograft of kidney

Age: 40
Gender: Male

**Storage:** Store frozen tissue sections at -80°C.

**OriGene Technologies, Inc.** 9620 Medical Center Drive, Ste 200

CN: techsupport@origene.cn

Rockville, MD 20850, US Phone: +1-888-267-4436 https://www.origene.com techsupport@origene.com EU: info-de@origene.com



Stability:

All frozen tissue sections are stable for 1 year from date of purchase if stored at -80°C without repeated freeze/thaws.

## **Product images:**



4x Image



20x Image