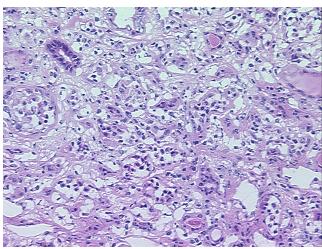

y Verification):

Rejection of allograft of kidney

0% Normal: Lesional: 100% 0% Tumor: 0%

Tumor Hypo/Acellular

Stroma:

**Tumor Hypercellular** 0%

Stroma:

**Necrosis:** 0%

**Pathology Verification** 0% cortex, 100% medulla

notes from H&E review:

**CASE Diagnosis (from** medical center path

report):

Rejection of allograft of kidney

40 Age: Gender: Male

Store frozen tissue sections at -80°C. Storage:



OriGene Technologies, Inc. 9620 Medical Center Drive, Ste 200

CN: techsupport@origene.cn

Rockville, MD 20850, US Phone: +1-888-267-4436 https://www.origene.com techsupport@origene.com EU: info-de@origene.com



Stability:

All frozen tissue sections are stable for 1 year from date of purchase if stored at -80°C without repeated freeze/thaws.

## **Product images:**



4x Image



20x Image