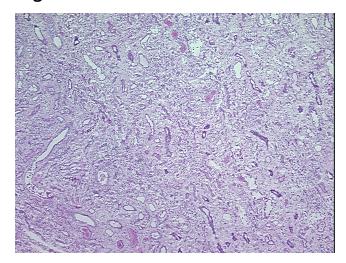

rom Pathology Verification):

Rejection of allograft of kidney

0% Normal: Lesional: 100% 0% Tumor: 0%

Tumor Hypo/Acellular

Stroma:

**Tumor Hypercellular** 0%

Stroma:

**Necrosis:** 0%

**Pathology Verification** 0% cortex, 100% medulla

notes from H&E review:

**CASE Diagnosis (from** medical center path

report):

Rejection of allograft of kidney

40 Age: Gender: Male

Store frozen tissue sections at -80°C. Storage:



OriGene Technologies, Inc. 9620 Medical Center Drive, Ste 200

CN: techsupport@origene.cn

Rockville, MD 20850, US Phone: +1-888-267-4436 https://www.origene.com techsupport@origene.com EU: info-de@origene.com



Stability:

All frozen tissue sections are stable for 1 year from date of purchase if stored at -80°C without repeated freeze/thaws.

## **Product images:**



4x Image



20x Image