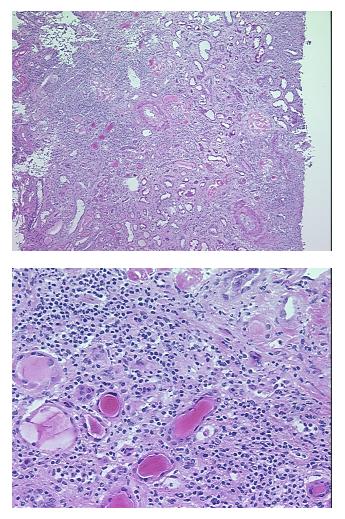

### **Product data:**

| Product Type:                                           | Frozen Sections                        |
|---------------------------------------------------------|----------------------------------------|
| Disease State:                                          | Other Disease                          |
| Diagnosis Category:                                     | Kidney Disease                         |
| Tissue:                                                 | Kidney                                 |
| Frozen Sample ID:                                       | FR0001695D                             |
| Case ID:                                                | CU000005357                            |
| Tissue of Origin:                                       | Kidney                                 |
| Site of Finding:                                        | Kidney                                 |
| Appearance:                                             | L                                      |
| Sample Diagnosis (from<br>Pathology Verification):      | Rejection of allograft of kidney       |
| Normal:                                                 | 0%                                     |
| Lesional:                                               | 100%                                   |
| Tumor:                                                  | 0%                                     |
| Tumor Hypo/Acellular<br>Stroma:                         | 0%                                     |
| Tumor Hypercellular<br>Stroma:                          | 0%                                     |
| Necrosis:                                               | 0%                                     |
| Pathology Verification<br>notes from H&E review:        | 50% cortex, 50% medulla                |
| CASE Diagnosis (from<br>medical center path<br>report): | Rejection of allograft of kidney       |
| Age:                                                    | 40                                     |
| Gender:                                                 | Male                                   |
| Storage:                                                | Store frozen tissue sections at -80°C. |

# **Product images:**

4x Image

20x Image

This product is to be used for laboratory only. Not for diagnostic or therapeutic use. ©2025 OriGene Technologies, Inc., 9620 Medical Center Drive, Ste 200, Rockville, MD 20850, US