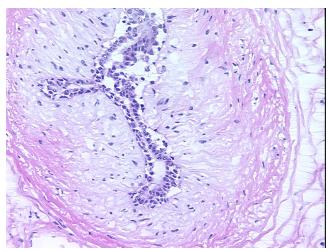

or Hypo/Acellular

Stroma:

**Tumor Hypercellular** 25%

Stroma:

0% **Necrosis:** 

Fibroadenoma of breast **CASE Diagnosis (from** 

medical center path

report):

37 Age:

Gender: **Female** 

**Tumor Grade:** Not Reported Minimum Stage Not Reported

Grouping:

9620 Medical Center Drive, Ste 200 Rockville, MD 20850, US Phone: +1-888-267-4436 https://www.origene.com techsupport@origene.com EU: info-de@origene.com CN: techsupport@origene.cn





T (Extent of Primary

Tumor):

Not Reported

N (Lymph node

Not Reported

metastasis):

M (Distant metastasis): Not Reported

**Storage:** Store frozen tissue sections at -80°C.

Stability: All frozen tissue sections are stable for 1 year from date of purchase if stored at -80°C

without repeated freeze/thaws.

## **Product images:**



4x Image



20x Image