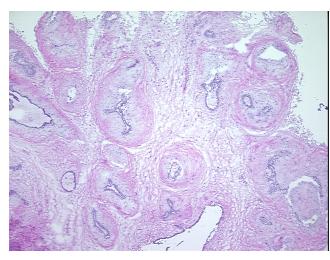

Tumor:

Tumor Hypo/Acellular

Stroma:

**Tumor Hypercellular** 25%

Stroma:

0% **Necrosis:** 

Fibroadenoma of breast **CASE Diagnosis (from** 

medical center path

report):

37 Age:

Gender: **Female** 

**Tumor Grade:** Not Reported Minimum Stage Not Reported

Grouping:

9620 Medical Center Drive, Ste 200 Rockville, MD 20850, US Phone: +1-888-267-4436 https://www.origene.com techsupport@origene.com EU: info-de@origene.com CN: techsupport@origene.cn





T (Extent of Primary

Tumor):

Not Reported

N (Lymph node

Not Reported

metastasis):

M (Distant metastasis): Not Reported

**Storage:** Store frozen tissue sections at -80°C.

Stability: All frozen tissue sections are stable for 1 year from date of purchase if stored at -80°C

without repeated freeze/thaws.

## **Product images:**



4x Image



20x Image