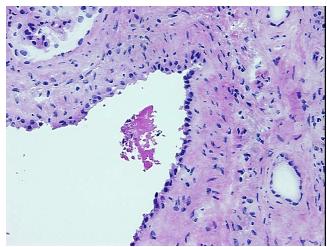

l: Lesional: 30% 0% Tumor: 10%

Tumor Hypo/Acellular

Stroma:

10%

**Tumor Hypercellular** Stroma:

**Necrosis:** 

0%

**Pathology Verification** 

notes from H&E review:

Polycystic kidney disease

**CASE Diagnosis (from** medical center path

report):

Age:

52

Gender:

**Female** 

Storage:

Store frozen tissue sections at -80°C.

Polycystic kidney disease with marked inflammation in the renal parenchyma



OriGene Technologies, Inc. 9620 Medical Center Drive, Ste 200

CN: techsupport@origene.cn

Rockville, MD 20850, US Phone: +1-888-267-4436 https://www.origene.com techsupport@origene.com EU: info-de@origene.com



Stability:

All frozen tissue sections are stable for 1 year from date of purchase if stored at -80°C without repeated freeze/thaws.

## **Product images:**



4x Image



20x Image