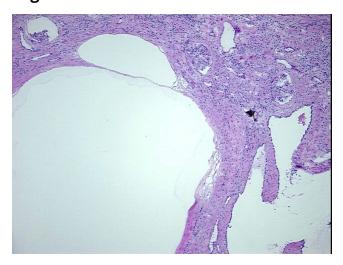

e

50% Normal: Lesional: 30% 0% Tumor: 10%

Tumor Hypo/Acellular

Stroma:

10%

**Tumor Hypercellular** Stroma:

**Necrosis:** 

0%

**Pathology Verification** 

notes from H&E review:

Polycystic kidney disease

**CASE Diagnosis (from** medical center path

report):

Age:

52

Gender:

**Female** 

Storage:

Store frozen tissue sections at -80°C.

Polycystic kidney disease with marked inflammation in the renal parenchyma



OriGene Technologies, Inc. 9620 Medical Center Drive, Ste 200

CN: techsupport@origene.cn

Rockville, MD 20850, US Phone: +1-888-267-4436 https://www.origene.com techsupport@origene.com EU: info-de@origene.com



Stability:

All frozen tissue sections are stable for 1 year from date of purchase if stored at -80°C without repeated freeze/thaws.

## **Product images:**



4x Image



20x Image