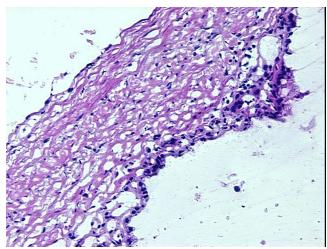

Normal: Lesional: 40% 0% Tumor:

Tumor Hypo/Acellular

Stroma:

10%

**Tumor Hypercellular** 

Stroma:

0%

**Necrosis:** 

**Pathology Verification** 

notes from H&E review:

Polycystic kidney disease with marked inflammation in the renal parenchyma

**CASE Diagnosis (from** medical center path

report):

Polycystic kidney disease

52 Age:

Gender: **Female** 

Store frozen tissue sections at -80°C. Storage:



OriGene Technologies, Inc. 9620 Medical Center Drive, Ste 200

CN: techsupport@origene.cn

Rockville, MD 20850, US Phone: +1-888-267-4436 https://www.origene.com techsupport@origene.com EU: info-de@origene.com



Stability:

All frozen tissue sections are stable for 1 year from date of purchase if stored at -80°C without repeated freeze/thaws.

## **Product images:**



4x Image



20x Image