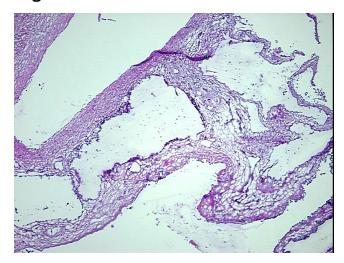

isease

50% Normal: Lesional: 40% 0% Tumor:

Tumor Hypo/Acellular

Stroma:

10%

**Tumor Hypercellular** 

Stroma:

0%

**Necrosis:** 

**Pathology Verification** 

notes from H&E review:

Polycystic kidney disease with marked inflammation in the renal parenchyma

**CASE Diagnosis (from** medical center path

report):

Polycystic kidney disease

52 Age:

Gender: **Female** 

Store frozen tissue sections at -80°C. Storage:



OriGene Technologies, Inc. 9620 Medical Center Drive, Ste 200

CN: techsupport@origene.cn

Rockville, MD 20850, US Phone: +1-888-267-4436 https://www.origene.com techsupport@origene.com EU: info-de@origene.com



Stability:

All frozen tissue sections are stable for 1 year from date of purchase if stored at -80°C without repeated freeze/thaws.

## **Product images:**



4x Image



20x Image