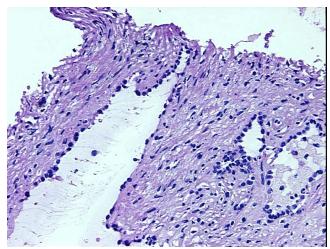

Normal: Lesional: 30% 0% Tumor:

Tumor Hypo/Acellular

Stroma:

10%

**Tumor Hypercellular** 

Stroma:

0%

**Necrosis:** 

**Pathology Verification** 

notes from H&E review:

Polycystic kidney disease

Polycystic kidney disease with marked inflammation in the renal parenchyma

**CASE Diagnosis (from** medical center path

report):

52 Age:

Gender: **Female** 

Store frozen tissue sections at -80°C. Storage:



OriGene Technologies, Inc. 9620 Medical Center Drive, Ste 200

CN: techsupport@origene.cn

Rockville, MD 20850, US Phone: +1-888-267-4436 https://www.origene.com techsupport@origene.com EU: info-de@origene.com



Stability:

All frozen tissue sections are stable for 1 year from date of purchase if stored at -80°C without repeated freeze/thaws.

## **Product images:**



4x Image



20x Image