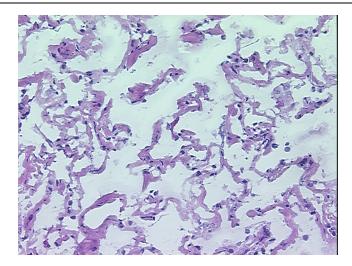

ww.origene.com techsupport@origene.com EU: info-de@origene.com CN: techsupport@origene.cn



Carcinoma of lung, sarcomatoid

Normal: 70% alveoli, 5% bronchioles, 5% fibrovascular septa

Minimum Stage Grouping:

ΙB

T (Extent of Primary

Tumor):

T2

N (Lymph node

N0

metastasis):

M (Distant metastasis): MX

Diagnostic Test Results: CD227 ~ MUC1 ~ EMA ~ CA15-3! by IHC,Positive, weak; Cytokeratin (Pan) ~ Keratin, Pan! by

IHC,Positive, weak; MART-1 ~ Melanoma Marker ~ Melan-A,Negative; Vimentin ~ VIM! by

IHC,Positive, weak; HMB45 melanoma antigen ~ GP100! by IHC,Neg

**Storage:** Store frozen tissue sections at -80°C.

Stability: All frozen tissue sections are stable for 1 year from date of purchase if stored at -80°C

without repeated freeze/thaws.

## **Product images:**



4x Image





20x Image