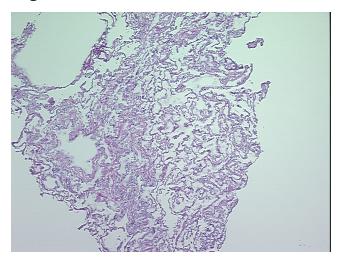

4436 https://www.origene.com techsupport@origene.com EU: info-de@origene.com CN: techsupport@origene.cn



Carcinoma of lung, sarcomatoid

Normal: 70% alveoli, 5% bronchioles, 5% fibrovascular septa

Minimum Stage Grouping:

ΙB

T (Extent of Primary

Tumor):

T2

N (Lymph node

N0

metastasis):

M (Distant metastasis): MX

Diagnostic Test Results: CD227 ~ MUC1 ~ EMA ~ CA15-3! by IHC,Positive, weak; Cytokeratin (Pan) ~ Keratin, Pan! by

IHC,Positive, weak; MART-1 ~ Melanoma Marker ~ Melan-A,Negative; Vimentin ~ VIM! by

IHC,Positive, weak; HMB45 melanoma antigen ~ GP100! by IHC,Neg

**Storage:** Store frozen tissue sections at -80°C.

Stability: All frozen tissue sections are stable for 1 year from date of purchase if stored at -80°C

without repeated freeze/thaws.

## **Product images:**



4x Image





20x Image