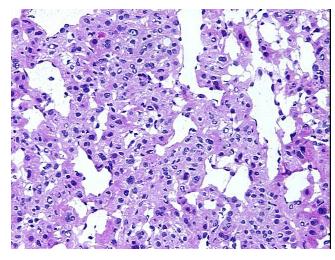

erification

notes from H&E review:

CASE Diagnosis (from medical center path

report):

Carcinoma of thyroid, papillary

Microfollicular component of papillary carcinoma

**Age:** 57

Gender: Not specified
Tumor Grade: Not Reported

**OriGene Technologies, Inc.** 9620 Medical Center Drive, Ste 200

CN: techsupport@origene.cn

Rockville, MD 20850, US Phone: +1-888-267-4436 https://www.origene.com techsupport@origene.com EU: info-de@origene.com



Minimum Stage Grouping:

Ш

pT2

T (Extent of Primary

Tumor):

N (Lymph node pNX

metastasis):

M (Distant metastasis): pMX

**Storage:** Store frozen tissue sections at -80°C.

Stability: All frozen tissue sections are stable for 1 year from date of purchase if stored at -80°C

without repeated freeze/thaws.

## **Product images:**



4x Image



20x Image