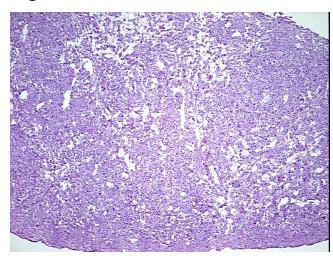

Pathology Verification

notes from H&E review:

CASE Diagnosis (from medical center path

report):

Carcinoma of thyroid, papillary

Microfollicular component of papillary carcinoma

**Age:** 57

Gender: Not specified
Tumor Grade: Not Reported

**OriGene Technologies, Inc.** 9620 Medical Center Drive, Ste 200

CN: techsupport@origene.cn

Rockville, MD 20850, US Phone: +1-888-267-4436 https://www.origene.com techsupport@origene.com EU: info-de@origene.com



Minimum Stage Grouping:

Ш

pT2

T (Extent of Primary

Tumor):

N (Lymph node pNX

metastasis):

M (Distant metastasis): pMX

**Storage:** Store frozen tissue sections at -80°C.

Stability: All frozen tissue sections are stable for 1 year from date of purchase if stored at -80°C

without repeated freeze/thaws.

## **Product images:**



4x Image



20x Image