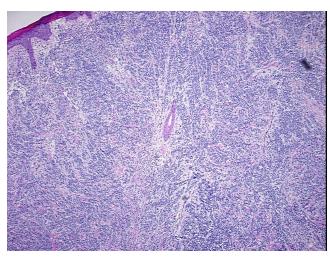

## **Product images:**

4x Image

20x Image

Site of Finding: Skin

Appearance: Tumor

Sample Diagnosis (from

Pathology Verification):

Carcinoma of skin, Merkel cell

0%

Ш

Normal: 4%

Lesional: 0%

80% Tumor:

Tumor Hypo/Acellular

Stroma:

**Tumor Hypercellular** 15%

Stroma:

**Necrosis:** 1%

**CASE Diagnosis (from** 