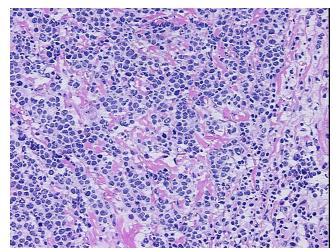

## **Product images:**

4x Image

20x Image

Site of Finding: Skin

Appearance: Tumor

Sample Diagnosis (from

Pathology Verification):

Carcinoma of skin, Merkel cell

0%

Ш

Normal: 4%

Lesional: 0%

80% Tumor:

Tumor Hypo/Acellular

Stroma:

**Tumor Hypercellular** 15%

Stroma:

**Necrosis:** 1%

**CASE Diagnosis (from** 