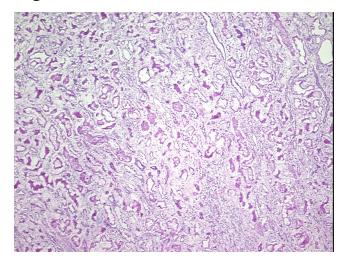

## **Product images:**

4x Image

20x Image

Appearance:

Sample Diagnosis (from Pathology Verification):

Rejection of allograft of kidney

0% Normal: Lesional: 100% 0% Tumor: 0%

Tumor Hypo/Acellular

Stroma:

**Tumor Hypercellular** 0%

Stroma:

**Necrosis:** 

**Pathology Verification** notes from H&E review: 75% renal cortex, 25% medulla; chronic active allograft rejection

**CASE Diagnosis (from** medical center path

report):

Rejection of allograft of kidney