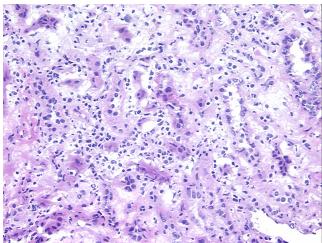

## **Product images:**

4x Image

20x Image

Appearance:

Sample Diagnosis (from Pathology Verification):

Rejection of allograft of kidney

0% Normal: Lesional: 100% 0% Tumor: 0%

Tumor Hypo/Acellular

Stroma:

**Tumor Hypercellular** 0%

Stroma:

**Necrosis:** 

**Pathology Verification** notes from H&E review: 75% renal cortex, 25% medulla; chronic active allograft rejection

**CASE Diagnosis (from** medical center path

report):

Rejection of allograft of kidney