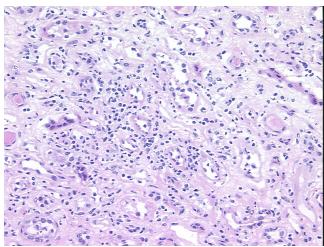

ft of kidney

Normal: 0%
Lesional: 100%
Tumor: 0%
Tumor Hypo/Acellular 0%

a.

Stroma:

Tumor Hypercellular

Stroma:

0%

Necrosis: 0%

Pathology Verification notes from H&E review:

0% renal cortex, 100% medulla; chronic active allograft rejection

CASE Diagnosis (from medical center path

report):

Rejection of allograft of kidney

Age: 35
Gender: Male

**Storage:** Store frozen tissue sections at -80°C.



**OriGene Technologies, Inc.** 9620 Medical Center Drive, Ste 200

CN: techsupport@origene.cn

Rockville, MD 20850, US Phone: +1-888-267-4436 https://www.origene.com techsupport@origene.com EU: info-de@origene.com



Stability:

All frozen tissue sections are stable for 1 year from date of purchase if stored at -80°C without repeated freeze/thaws.

## **Product images:**



4x Image



20x Image