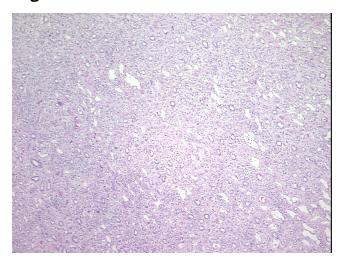

n of allograft of kidney

Normal: 0%
Lesional: 100%
Tumor: 0%
Tumor Hypo/Acellular 0%

a.

Stroma:

Tumor Hypercellular

Stroma:

0%

Necrosis: 0%

Pathology Verification notes from H&E review:

0% renal cortex, 100% medulla; chronic active allograft rejection

CASE Diagnosis (from medical center path

report):

Rejection of allograft of kidney

Age: 35
Gender: Male

**Storage:** Store frozen tissue sections at -80°C.



**OriGene Technologies, Inc.** 9620 Medical Center Drive, Ste 200

CN: techsupport@origene.cn

Rockville, MD 20850, US Phone: +1-888-267-4436 https://www.origene.com techsupport@origene.com EU: info-de@origene.com



Stability:

All frozen tissue sections are stable for 1 year from date of purchase if stored at -80°C without repeated freeze/thaws.

## **Product images:**



4x Image



20x Image