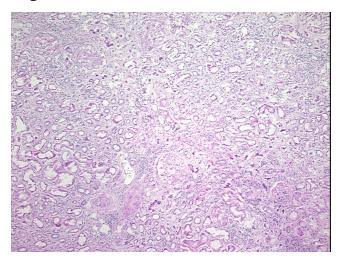

of allograft of kidney

0% Normal: Lesional: 100% 0% Tumor: 0%

Tumor Hypo/Acellular

Stroma:

0%

**Tumor Hypercellular** Stroma:

**Necrosis:** 

**Pathology Verification** notes from H&E review: 85% renal cortex, 15% medulla; chronic active allograft rejection

**CASE Diagnosis (from** medical center path

report):

Rejection of allograft of kidney

35 Age: Gender: Male

Store frozen tissue sections at -80°C. Storage:



OriGene Technologies, Inc. 9620 Medical Center Drive, Ste 200

CN: techsupport@origene.cn

Rockville, MD 20850, US Phone: +1-888-267-4436 https://www.origene.com techsupport@origene.com EU: info-de@origene.com



Stability:

All frozen tissue sections are stable for 1 year from date of purchase if stored at -80°C without repeated freeze/thaws.

## **Product images:**



4x Image



20x Image