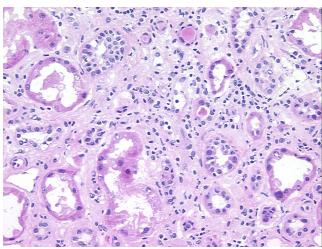

t of kidney

0% Normal: Lesional: 100% 0% Tumor: 0%

Tumor Hypo/Acellular

Stroma:

0%

**Tumor Hypercellular** Stroma:

**Necrosis:** 

**Pathology Verification** notes from H&E review: 85% renal cortex, 15% medulla; chronic active allograft rejection

**CASE Diagnosis (from** medical center path

report):

Rejection of allograft of kidney

35 Age: Gender: Male

Store frozen tissue sections at -80°C. Storage:



OriGene Technologies, Inc. 9620 Medical Center Drive, Ste 200

CN: techsupport@origene.cn

Rockville, MD 20850, US Phone: +1-888-267-4436 https://www.origene.com techsupport@origene.com EU: info-de@origene.com



Stability:

All frozen tissue sections are stable for 1 year from date of purchase if stored at -80°C without repeated freeze/thaws.

## **Product images:**



4x Image



20x Image