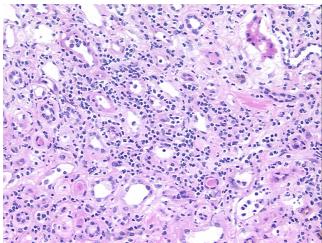

## **Product images:**

4x Image

20x Image

Necrosis: 09

Pathology Verification notes from H&E review:

40% renal cortex, 60% medulla; chronic active allograft rejection

CASE Diagnosis (from medical center path

report):

Rejection of allograft of kidney