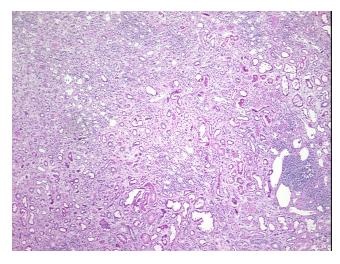

## **Product images:**

4x Image

20x Image

Necrosis: 09

Pathology Verification notes from H&E review:

40% renal cortex, 60% medulla; chronic active allograft rejection

CASE Diagnosis (from medical center path

report):

Rejection of allograft of kidney