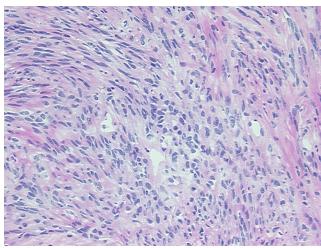

Sample Diagnosis (from Pathology Verification):

Tumor of lung, solitary fibrous

**Benign Tumors** 

Normal: 0% Lesional: 0% 95% Tumor: Tumor Hypo/Acellular 0%

Stroma:

**Tumor Hypercellular** 

Stroma: **Necrosis:** 

0%

**CASE Diagnosis (from** medical center path

report):

Tumor of lung, solitary fibrous

52 Age:

Gender: **Female** 

**Tumor Grade:** Not Reported Minimum Stage Not Reported

5%

## **Product images:**

4x Image

20x Image