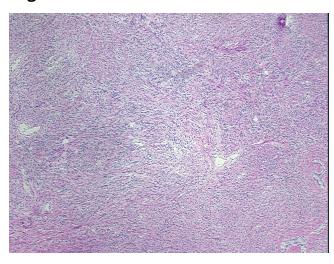

Sample Diagnosis (from Pathology Verification):

Tumor of lung, solitary fibrous

**Benign Tumors** 

Normal: 0% Lesional: 0% 95% Tumor: Tumor Hypo/Acellular 0%

Stroma:

**Tumor Hypercellular** 

Stroma: **Necrosis:** 

0%

**CASE Diagnosis (from** medical center path

report):

Tumor of lung, solitary fibrous

52 Age:

Gender: **Female** 

**Tumor Grade:** Not Reported Minimum Stage Not Reported

5%

## **Product images:**

4x Image

20x Image