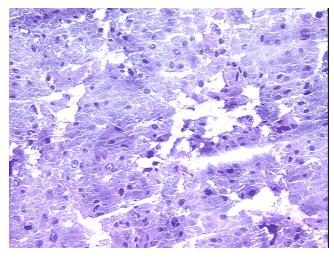

roma:

**Tumor Hypercellular** 0%

Stroma:

0% **Necrosis:** 

**CASE Diagnosis (from** medical center path

report):

Pheochromocytoma

5%

40 Age:

Gender: **Female** 

**Tumor Grade:** Not Reported Minimum Stage Not Reported

Grouping:

OriGene Technologies, Inc. 9620 Medical Center Drive, Ste 200

CN: techsupport@origene.cn

Rockville, MD 20850, US Phone: +1-888-267-4436 https://www.origene.com techsupport@origene.com EU: info-de@origene.com





T (Extent of Primary

Tumor):

Not Reported

N (Lymph node

Not Reported

metastasis):

Not Reported M (Distant metastasis):

Store frozen tissue sections at -80°C. Storage:

Stability: All frozen tissue sections are stable for 1 year from date of purchase if stored at -80°C

without repeated freeze/thaws.

## **Product images:**



4x Image



20x Image