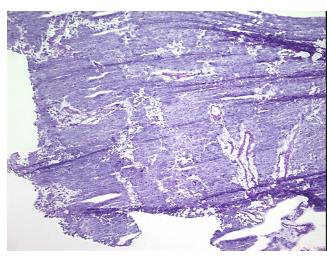

cellular

Stroma:

**Tumor Hypercellular** 0%

Stroma:

0% **Necrosis:** 

**CASE Diagnosis (from** medical center path

report):

Pheochromocytoma

5%

40 Age:

Gender: **Female** 

**Tumor Grade:** Not Reported Minimum Stage Not Reported

Grouping:

OriGene Technologies, Inc. 9620 Medical Center Drive, Ste 200

CN: techsupport@origene.cn

Rockville, MD 20850, US Phone: +1-888-267-4436 https://www.origene.com techsupport@origene.com EU: info-de@origene.com





T (Extent of Primary

Tumor):

Not Reported

N (Lymph node

Not Reported

metastasis):

Not Reported M (Distant metastasis):

Store frozen tissue sections at -80°C. Storage:

Stability: All frozen tissue sections are stable for 1 year from date of purchase if stored at -80°C

without repeated freeze/thaws.

## **Product images:**



4x Image



20x Image