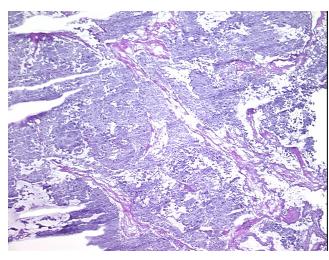

esional: 0%

Tumor: 85%

Tumor Hypo/Acellular

Stroma:

Tumor Hypercellular 0%

Stroma:

Necrosis: 0%

CASE Diagnosis (from

medical center path

report):

Pheochromocytoma

15%

**Age:** 40

**Gender:** Female

Tumor Grade: Not Reported

Minimum Stage Not Reported

Grouping:

9620 Medical Center Drive, Ste 200 Rockville, MD 20850, US Phone: +1-888-267-4436 https://www.origene.com techsupport@origene.com EU: info-de@origene.com CN: techsupport@origene.cn





T (Extent of Primary

M (Distant metastasis):

Tumor):

Not Reported

N (Lymph node

Not Reported

metastasis):

Not Reported

Storage:

Store frozen tissue sections at -80°C.

Stability:

All frozen tissue sections are stable for 1 year from date of purchase if stored at -80°C

without repeated freeze/thaws.

## **Product images:**



4x Image



20x Image