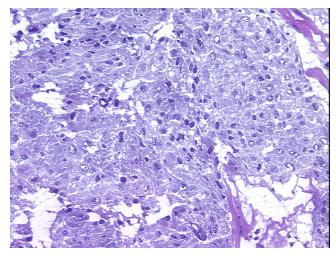

Tumor: 85%

Tumor Hypo/Acellular

Stroma:

Tumor Hypercellular 0%

Stroma:

Necrosis: 0%

CASE Diagnosis (from

medical center path

report):

Pheochromocytoma

15%

**Age:** 40

**Gender:** Female

Tumor Grade: Not Reported

Minimum Stage Not Reported

Grouping:

9620 Medical Center Drive, Ste 200 Rockville, MD 20850, US Phone: +1-888-267-4436 https://www.origene.com techsupport@origene.com EU: info-de@origene.com CN: techsupport@origene.cn





T (Extent of Primary

M (Distant metastasis):

Tumor):

Not Reported

N (Lymph node

Not Reported

metastasis):

Not Reported

Storage:

Store frozen tissue sections at -80°C.

Stability:

All frozen tissue sections are stable for 1 year from date of purchase if stored at -80°C

without repeated freeze/thaws.

## **Product images:**



4x Image



20x Image