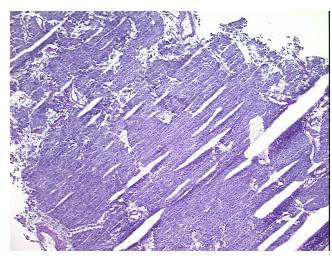

## **Product images:**

4x Image

20x Image

Т Appearance:

Sample Diagnosis (from

Pheochromocytoma

1%

0%

Pheochromocytoma

Pathology Verification): Normal: 0% Lesional: 0% 99%

Tumor Hypo/Acellular