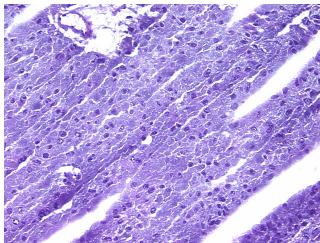

## **Product images:**

4x Image

20x Image

Т Appearance:

Sample Diagnosis (from

Pheochromocytoma

1%

0%

Pheochromocytoma

Pathology Verification): Normal: 0% Lesional: 0% 99%

Tumor Hypo/Acellular